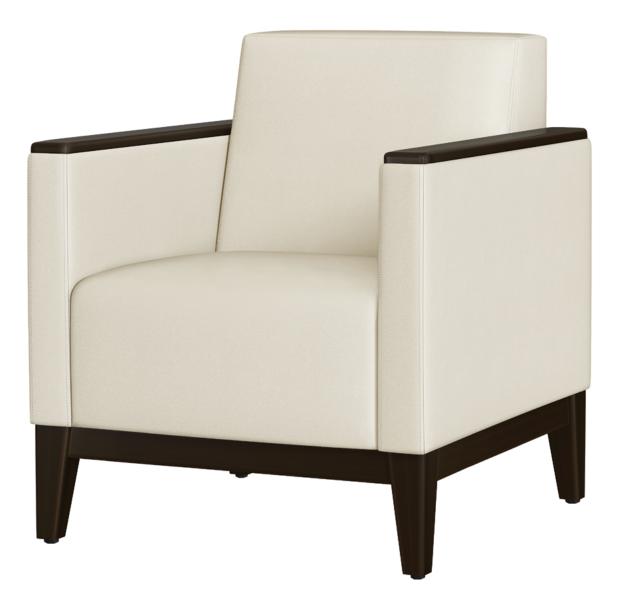

## livorno Behavioral Lounge

The Livorno Behavioral Lounge collection joins the family of Kwalu's Behavioral seating models which are built to psychiatric use specifications; durable and tamper-proof. Features include Kwalu's pick-proof proprietary polymer, concealed bottoms which prevent access to any exposed staples or loose fabric, and secured arm caps attached with extra reinforcement. Optional concealed floor mounting is available.

Model: LVO1B01BH 27.5W 29.5D 32.5H 20.5SW 19SD 18.5SH 26AH

Durable Finish Kwalu's proprietary finish doesn't have any of the drawbacks of wood. The finish is moisture impervious, easy to clean and maintenance-free.