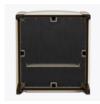

up of debris and provides

for easy maintenance.

Features

ProtectorBlack laminate bottom(%e" thick) preventsaccess to internalbuilding materials andloose fabric; no visiblestaples, tamper-proofscrews and brackets.