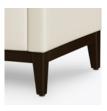

Steel Reinforced Our patented steelreinforced joint system uses over 20 pieces of steel in most Kwalu chairs. Stop ongoing and costly furniture replacement.

**Visible Cleanout** 

Cleanout prevents build-

up of debris and provides

for easy maintenance.

Features

ProtectorBlack laminate bottom(%e" thick) preventsaccess to internalbuilding materials andloose fabric; no visiblestaples, tamper-proofscrews and brackets.