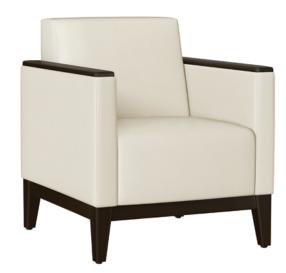

## livorno Behavioral Lounge

The Livorno Behavioral Lounge collection joins the family of Kwalu's Behavioral seating models which are built to psychiatric use specifications; durable and tamper-proof. Features include Kwalu's pick-proof proprietary polymer, concealed bottoms which prevent access to any exposed staples or loose fabric, and secured arm caps attached with extra reinforcement. Optional concealed floor mounting is available.

Model: LVO1B01BH 27.5W 29.5D 32.5H 20.5SW 19SD 18.5SH 26AH

Durable Finish Kwalu's proprietary finish doesn't have any of the drawbacks of wood. The finish is moisture impervious, easy to clean and maintenance-free.