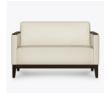

## livorno Behavioral Lounge

The Livorno Behavioral Lounge collection joins the family of Kwalu's Behavioral seating models which are built to psychiatric use specifications; durable and tamper-proof. Features include Kwalu's pick-proof proprietary polymer, concealed bottoms which prevent access to any exposed staples or loose fabric, and secured arm caps attached with extra reinforcement. Optional concealed floor mounting is available.

Model: LVO1B01BH 27.5W 29.5D 32.5H 20.5SW 19SD 18.5SH 26AH

Durable Finish Kwalu's proprietary finish doesn't have any of the drawbacks of wood. The finish is moisture impervious, easy to clean and maintenance-free.

Number of Seats Choose from 3 seat styles – lounge chair, love seat, and sofa.

Optional without Exposed Seat Rail Available with or without an optional exposed seat rail.

**Optional Floor Mounting** Optional floor mounting available.